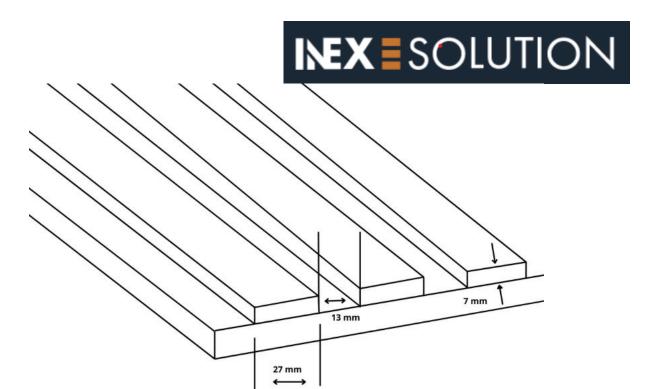

#### Measure:

• 16x600x2400mm. = 1,44m2

## Slats:

• 7x27mm. Core: Marine plywood resistant to rot and fungus. Surface: Veneer outer layer

Reaction to fire, Felt: According to EN 13501/ 13823-1

C-s1,do